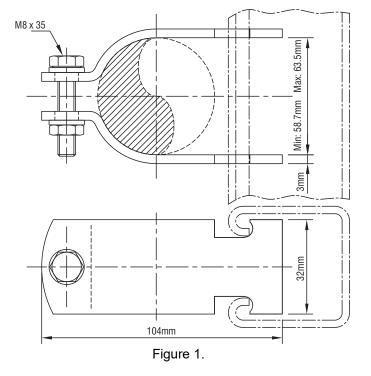

### Manifold Clamp, Cylinder Racking Components

#### **DESCRIPTION**

Use to clamp the manifold to manifold bracket.

#### **SPECIFICATIONS**

Material: Steel, Galvanized Weight: 0.2 kg (0.4 lbs)

#### **ORDERING INFORMATION**

| Part Number  | Description                 |
|--------------|-----------------------------|
| 01-8143-0000 | Pipe Clamp ø58.7 - ø63.5 mm |

Figure 2.